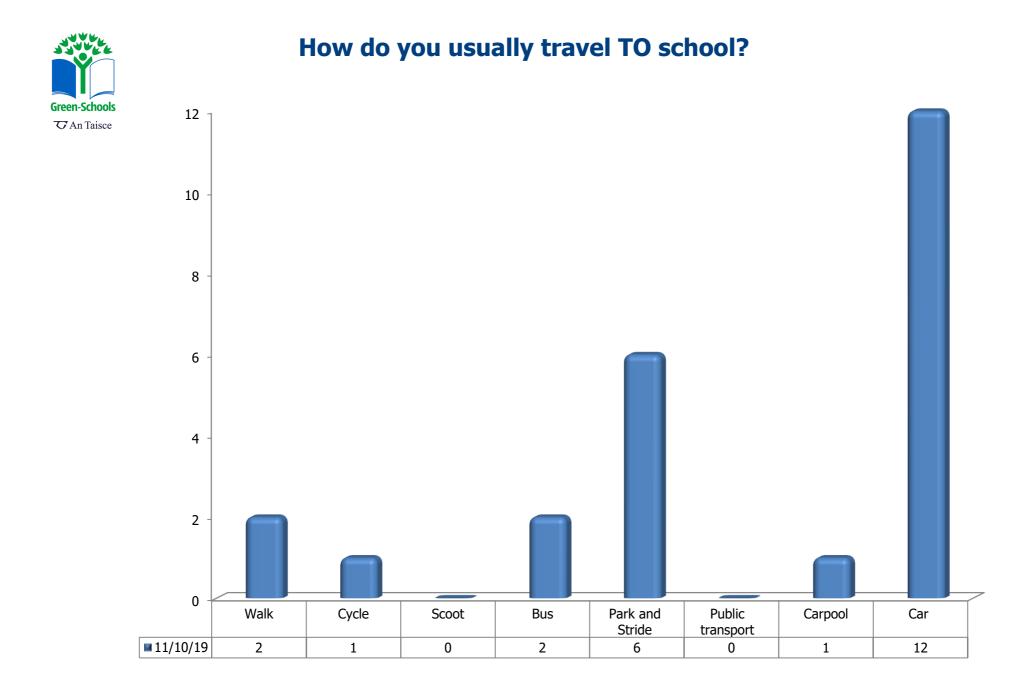

# **Scoil Raifteri**

Survey 1: 11/10/19



# How do you usually travel TO school?





# How would you PREFER to travel to school?



















# How would you PREFER to travel to school?





#### For those who travel to school by car (car, carpooling and Park and Stride), what changes would make you walk/cycle or scoot to school?





#### Cycling: How many students...





#### How many students who own or have use of a bike...

















#### For those who travel to school by car, what changes would make you walk/cycle or scoot to school? (11/10/19)





### Cycling: How many students... (11/10/19)





# How many students who own or have use of a bike... (11/10/19)















#### For those who travel to school by car, what changes would make you walk/cycle or scoot to school? (11/10/19)





### Cycling: How many students... (11/10/19)





# How ma