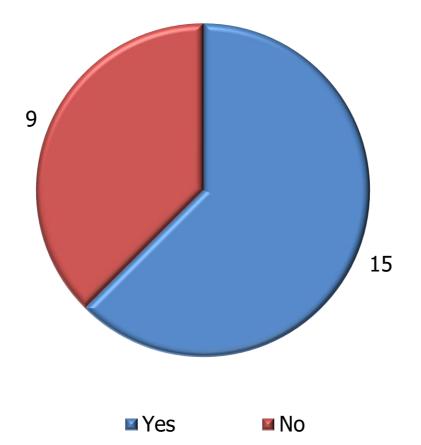

# **Scoil Raifteri**

Survey 1: 11/10/19



# How do you usually travel TO school?





# How would you PREFER to travel to school?



















# How would you PREFER to travel to school?





#### For those who travel to school by car (car, carpooling and Park and Stride), what changes would make you walk/cycle or scoot to school?





#### Cycling: How many students...





#### How many students who own or have use of a bike...

















#### For those who travel to school by car, what changes would make you walk/cycle or scoot to school? (11/10/19)





### Cycling: How many students... (11/10/19)





# How many students who own or have use of a bike... (11/10/19)















#### For those who travel to school by car, what changes would make you walk/cycle or scoot to school? (11/10/19)





### Cycling: How many students... (11/10/19)





# How many students who own or have use of a bike... (11/10/19)