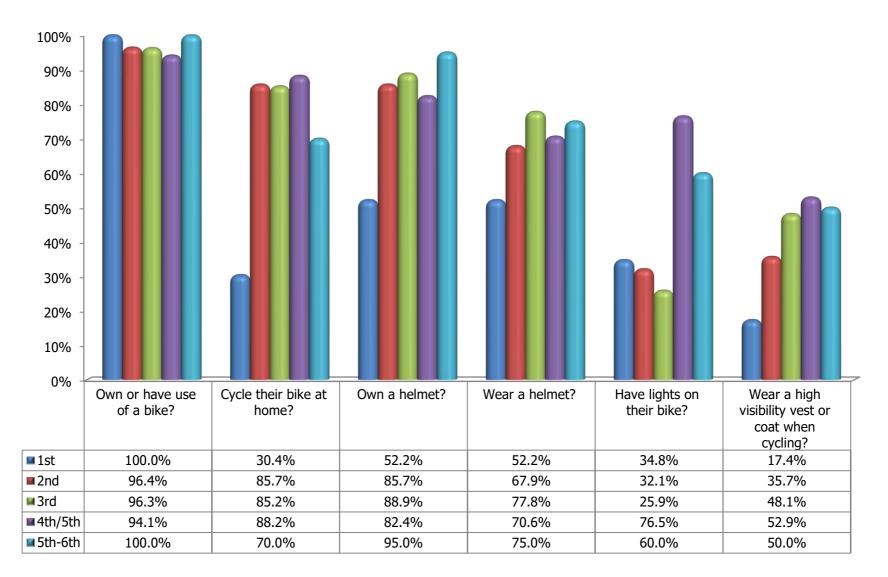

TO school?





# How would you PREFER to travel to school?



















# How would you PREFER to travel to school?





#### For those who travel to school by car (car, carpooling and Park and Stride), what changes would make you walk/cycle or scoot to school?





#### Cycling: How many students...





#### How many students who own or have use of a bike...

















#### For those who travel to school by car, what changes would make you walk/cycle or scoot to school? (11/10/19)





### Cycling: How many students... (11/10/19)





# How many students who own or have use of a bike... (11/10/19)















#### For those who travel to school by car, what changes would make you walk/cycle or scoot to school? (11/10/19)





### Cycling: How many students... (11/10/19)





# How many students who own or have use of a bike... (11/10/19)