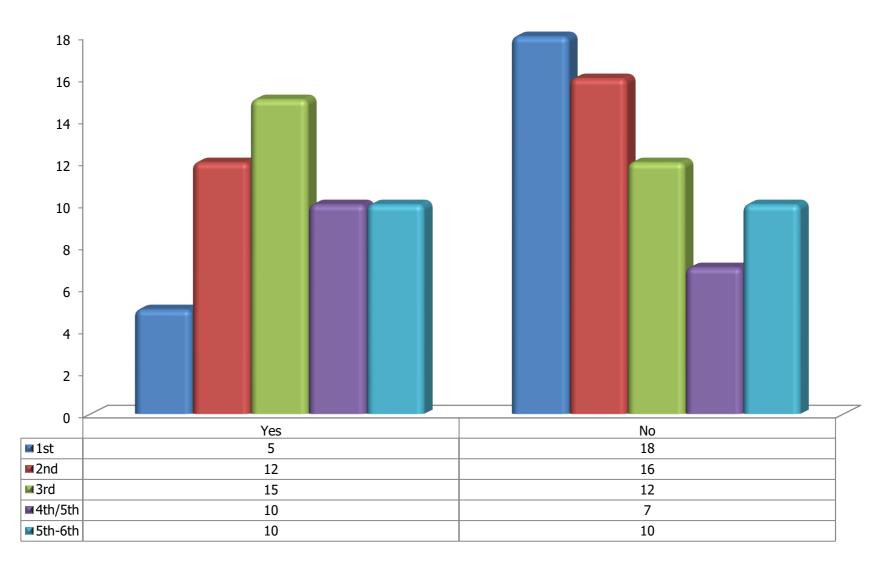

# **Scoil Raifteri**

Survey 1: 11/10/19



# How do you usually travel TO school?





# How would you PREFER to travel to school?



















# How would you PREFER to travel to school?





#### For those who travel to school by car (car, carpooling and Park and Stride), what changes would make you walk/cycle or scoot to school?





#### Cycling: How many students...





#### How many students who own or have use of a bike...

















#### For those who travel to school by car, what changes would make you walk/cycle or scoot to school? (11/10/19)





### Cycling: How many students... (11/10/19)





# How many students who own or have use of a bike... (11/10/19)















#### For those who travel to school by car, what changes would make you walk/cycle or scoot to school? (11/10/19)





### Cycling: How many students... (11/10/19)





# How many students who own or have use of a bike... (11/10/19)