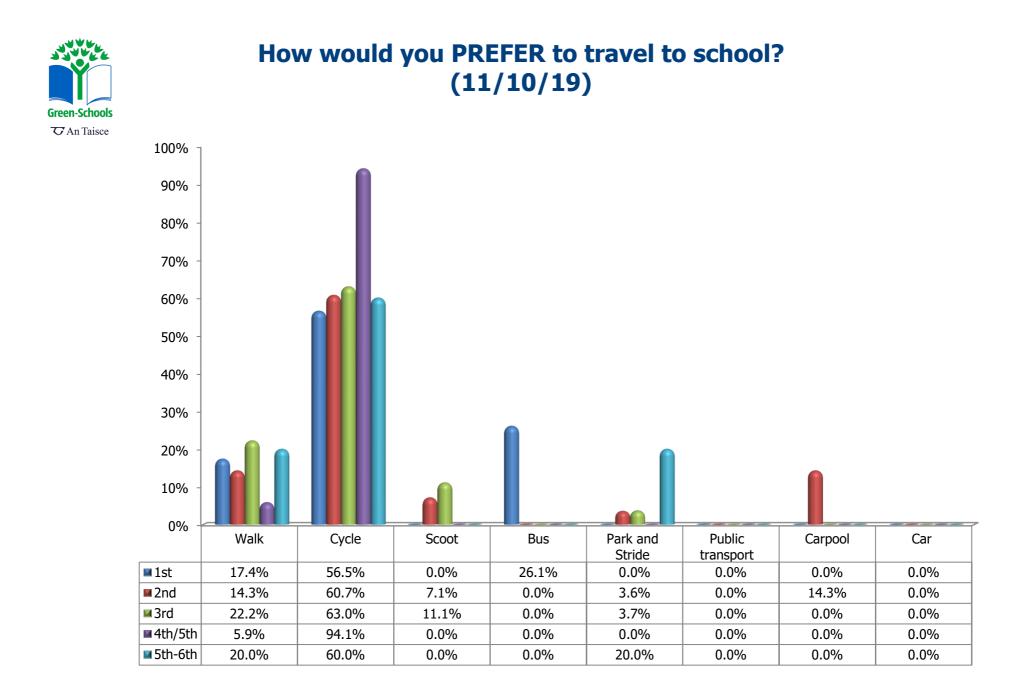

# **Scoil Raifteri**

Survey 1: 11/10/19



# How do you usually travel TO school?





# How would you PREFER to travel to school?



















# How would you PREFER to travel to school?





#### For those who travel to school by car (car, carpooling and Park and Stride), what changes would make you walk/cycle or scoot to school?





#### Cycling: How many students...





#### How many students who own or have use of a bike...

















#### For those who travel to school by car, what changes would make you walk/cycle or scoot to school? (11/10/19)





### Cycling: How many students... (11/10/19)





# How many students who own or have use of a bike... (11/10/19)















#### For those who travel to school by car, what changes would make you walk/cycle or scoot to school? (11/10/19)





### Cycling: How many students... (11/10/19)





# How many students who own or have use of a bike... (11/10/19)