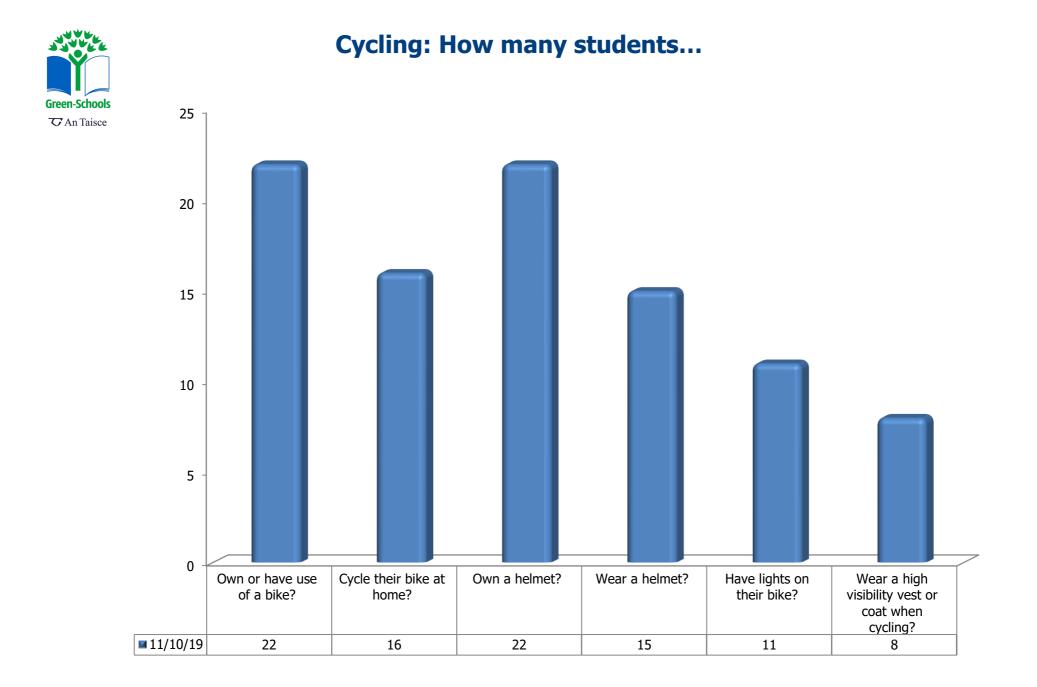

#### Cycling: How many students...

### Cycling: How many students... (11/10/19)