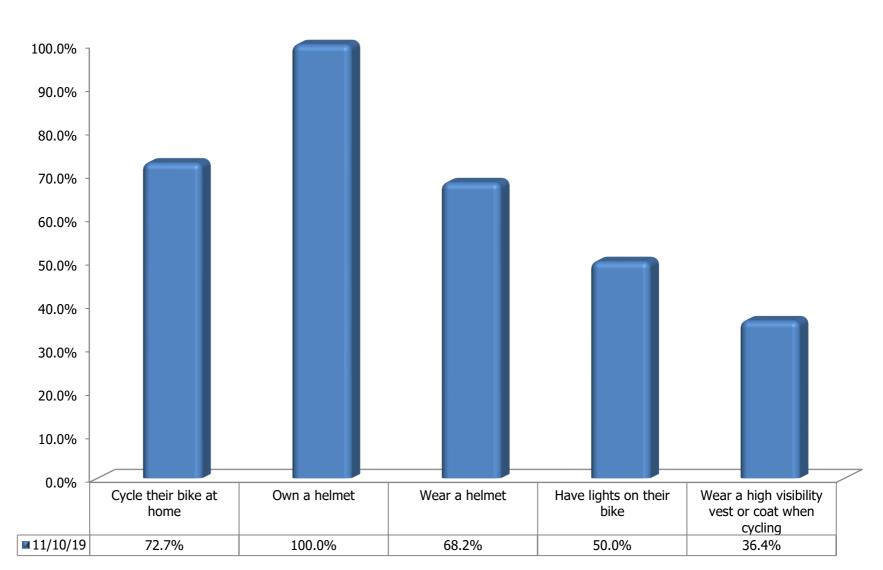

#### How many students who own or have use of a bike...

# How many students who own or have use of a bike... (11/10/19)