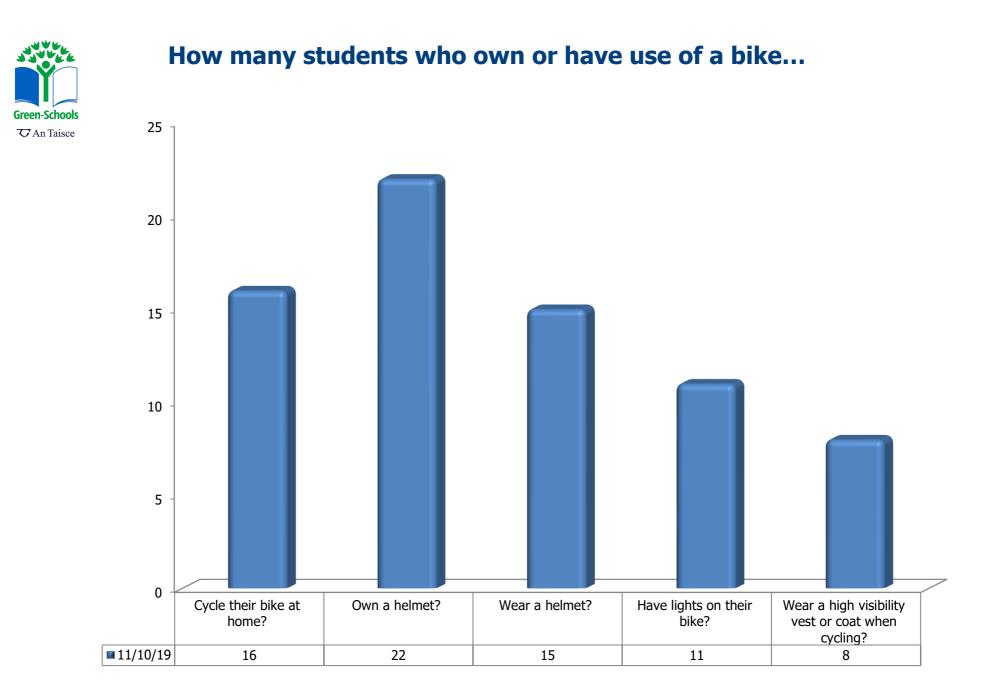

#### How many students who own or have use of a bike...

# How many students who own or have use of a bike... (11/10/19)