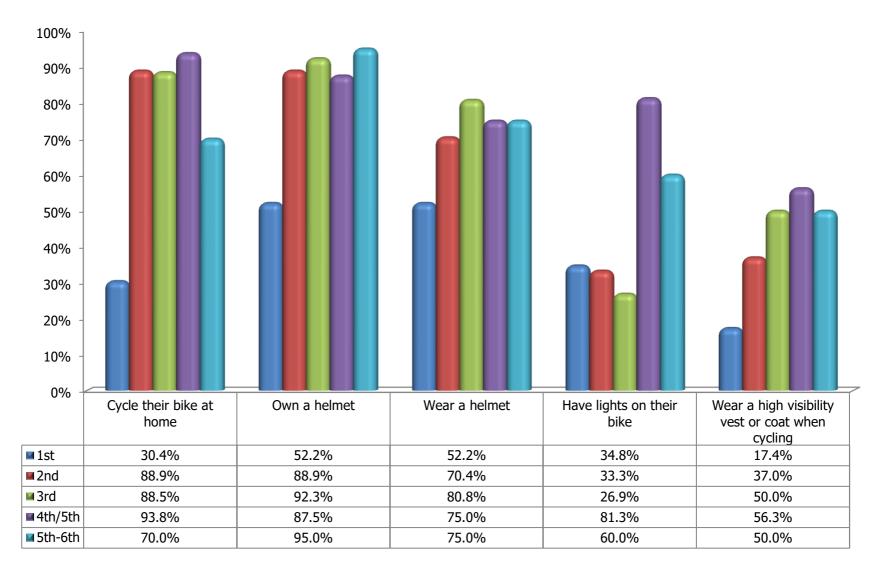

# How would you PREFER to travel to school?





#### For those who travel to school by car (car, carpooling and Park and Stride), what changes would make you walk/cycle or scoot to school?





#### Cycling: How many students...





#### How many students who own or have use of a bike...

















#### For those who travel to school by car, what changes would make you walk/cycle or scoot to school? (11/10/19)





### Cycling: How many students... (11/10/19)





# How many students who own or have use of a bike... (11/10/19)















#### For those who travel to school by car, what changes would make you walk/cycle or scoot to school? (11/10/19)





### Cycling: How many students... (11/10/19)





# How many students who own or have use of a bike... (11/10/19)