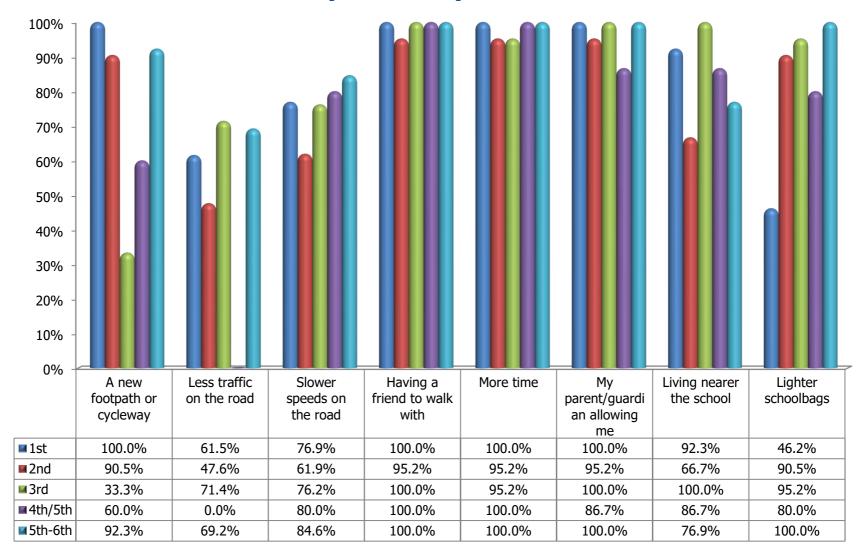

#### For those who travel to school by car (car, carpooling and Park and Stride), what changes would make you walk/cycle or scoot to school?

#### For those who travel to school by car, what changes would make you walk/cycle or scoot to school? (11/10/19)