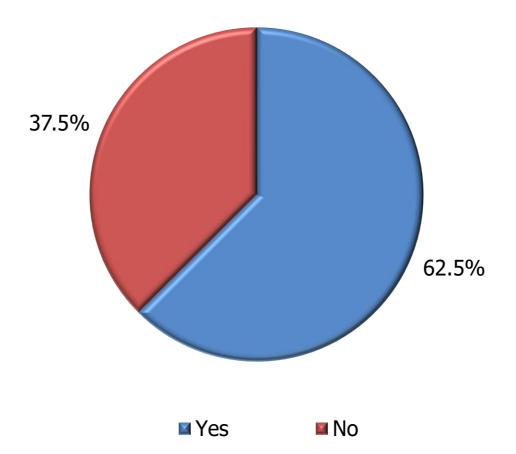

#### How many students who own or have use of a bike...

# How many students who own or have use of a bike... (11/10/19)