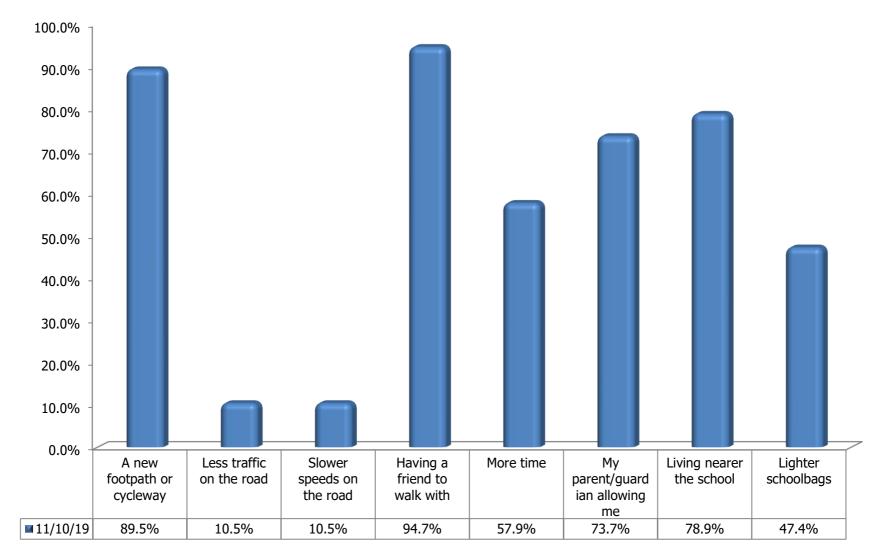

#### For those who travel to school by car (car, carpooling and Park and Stride), what changes would make you walk/cycle or scoot to school?

#### For those who travel to school by car, what changes would make you walk/cycle or scoot to school? (11/10/19)