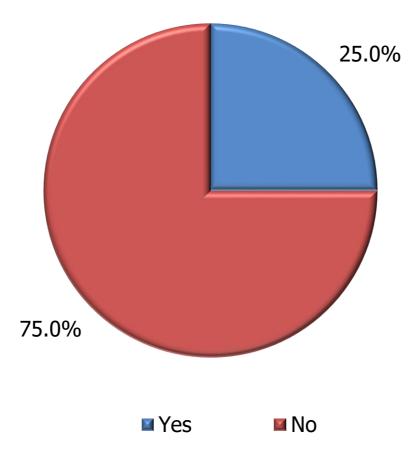

#### Cycling: How many students...

### Cycling: How many students... (11/10/19)