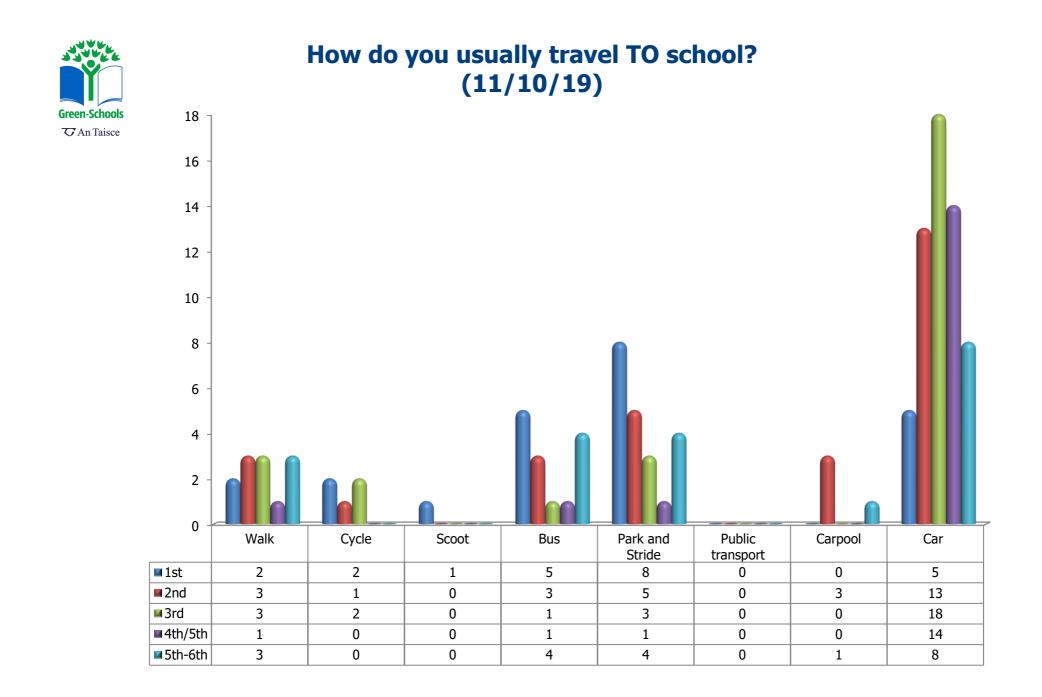

# **Scoil Raifteri**

Survey 1: 11/10/19



# How do you usually travel TO school?





# How would you PREFER to travel to school?



















# How would you PREFER to travel to school?





#### For those who travel to school by car (car, carpooling and Park and Stride), what changes would make you walk/cycle or scoot to school?





#### Cycling: How many students...





#### How many students who own or have use of a bike...

















#### For those who travel to school by car, what changes would make you walk/cycle or scoot to school? (11/10/19)





### Cycling: How many students... (11/10/19)





# How many students who own or have use of a bike... (11/10/19)















#### For those who travel to school by car, what changes would make you walk/cycle or scoot to school? (11/10/19)





### Cycling: How many students... (11/10/19)





# How many students who own or have use of a bike... (11/10/19)