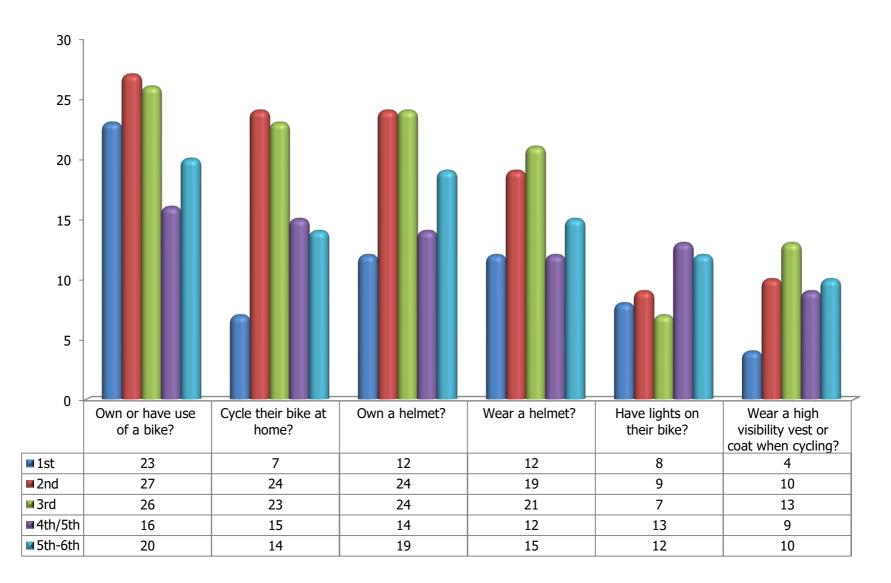

#### Cycling: How many students...

### Cycling: How many students... (11/10/19)