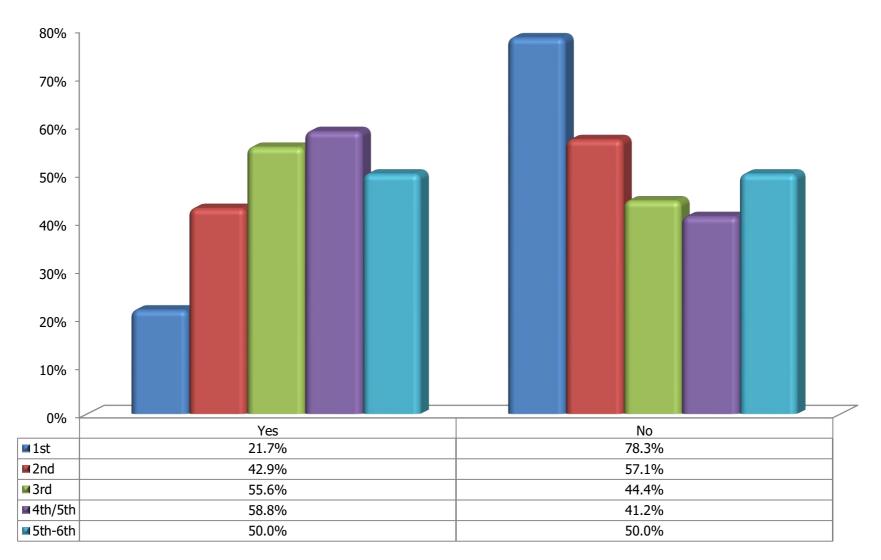

#### For those who travel to school by car (car, carpooling and Park and Stride), what changes would make you walk/cycle or scoot to school?