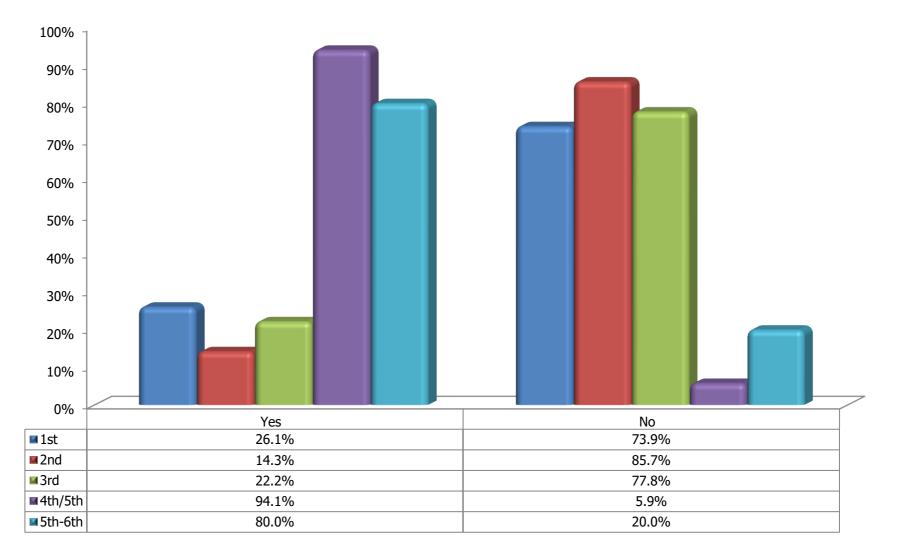

# How would you PREFER to travel to school?





#### For those who travel to school by car (car, carpooling and Park and Stride), what changes would make you walk/cycle or scoot to school?





#### Cycling: How many students...





#### How many students who own or have use of a bike...

















#### For those who travel to school by car, what changes would make you walk/cycle or scoot to school? (11/10/19)





### Cycling: How many students... (11/10/19)





# How many students who own or have use of a bike... (11/10/19)















#### For those who travel to school by car, what changes would make you walk/cycle or scoot to school? (11/10/19)





### Cycling: How many students... (11/10/19)





# How many students who own or have use of a bike... (11/10/19)