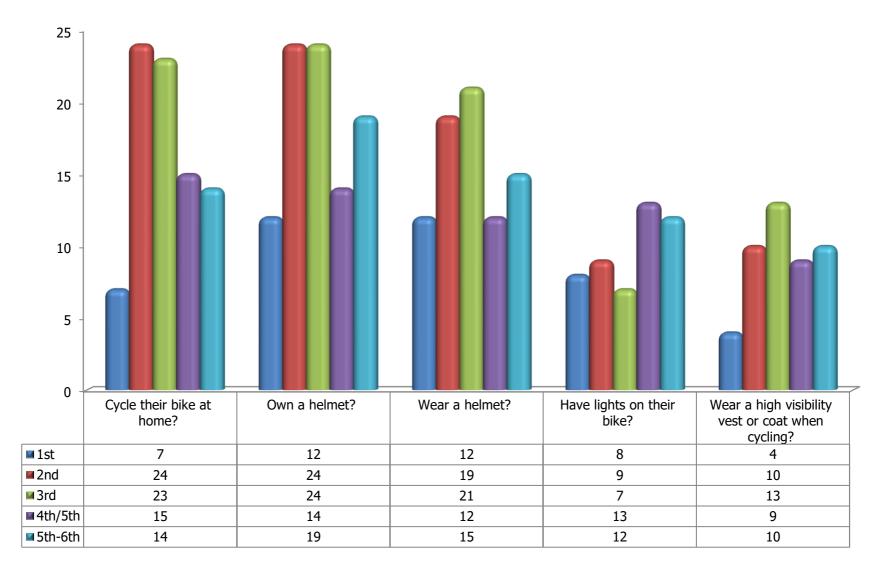

#### How many students who own or have use of a bike...

# How many students who own or have use of a bike... (11/10/19)