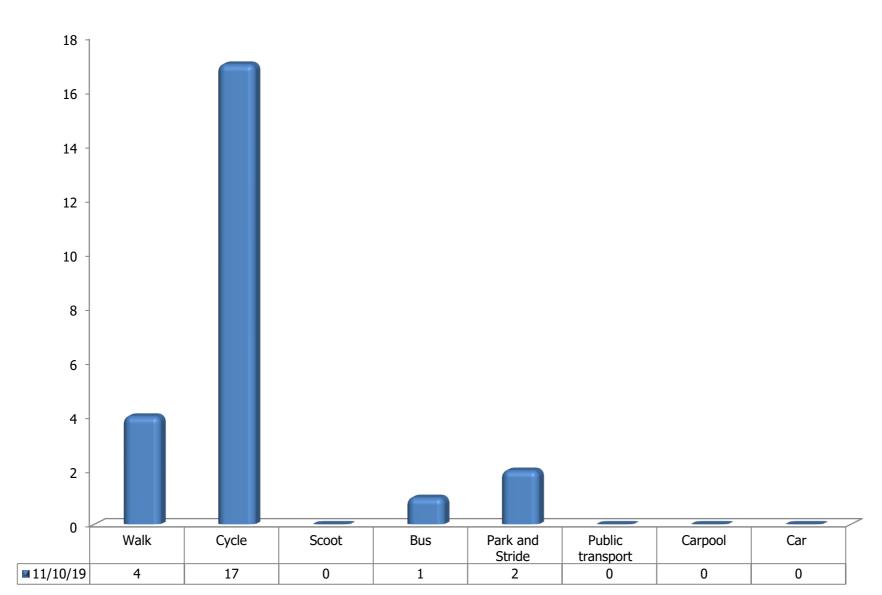

# **Scoil Raifteri**

Survey 1: 11/10/19



# How do you usually travel TO school?





# How would you PREFER to travel to school?



















# How would you PREFER to travel to school?





#### For those who travel to school by car (car, carpooling and Park and Stride), what changes would make you walk/cycle or scoot to school?





#### Cycling: How many students...





#### How many students who own or have use of a bike...

















#### For those who travel to school by car, what changes would make you walk/cycle or scoot to school? (11/10/19)





### Cycling: How many students... (11/10/19)





# How many students who own or have use of a bike... (11/10/19)















#### For those who travel to school by car, what changes would make you walk/cycle or scoot to school? (11/10/19)





### Cycling: How many students... (11/10/19)





# How many students who own or have use of a bike... (11/