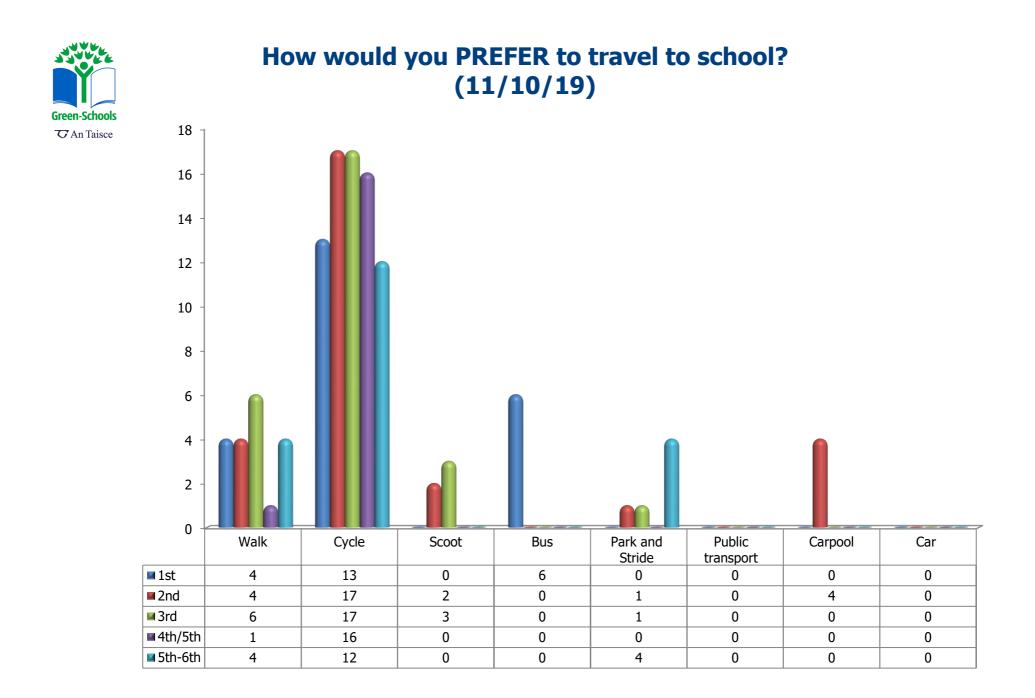

# **Scoil Raifteri**

Survey 1: 11/10/19



# How do you usually travel TO school?





# How would you PREFER to travel to school?



















# How would you PREFER to travel to school?





#### For those who travel to school by car (car, carpooling and Park and Stride), what changes would make you walk/cycle or scoot to school?





#### Cycling: How many students...





#### How many students who own or have use of a bike...

















#### For those who travel to school by car, what changes would make you walk/cycle or scoot to school? (11/10/19)





### Cycling: How many students... (11/10/19)





# How many students who own or have use of a bike... (11/10/19)















#### For those who travel to school by car, what changes would make you walk/cycle or scoot to school? (11/10/19)





### Cycling: How many students... (11/10/19)





# How many students who own or have use of a bike... (11/10/19)