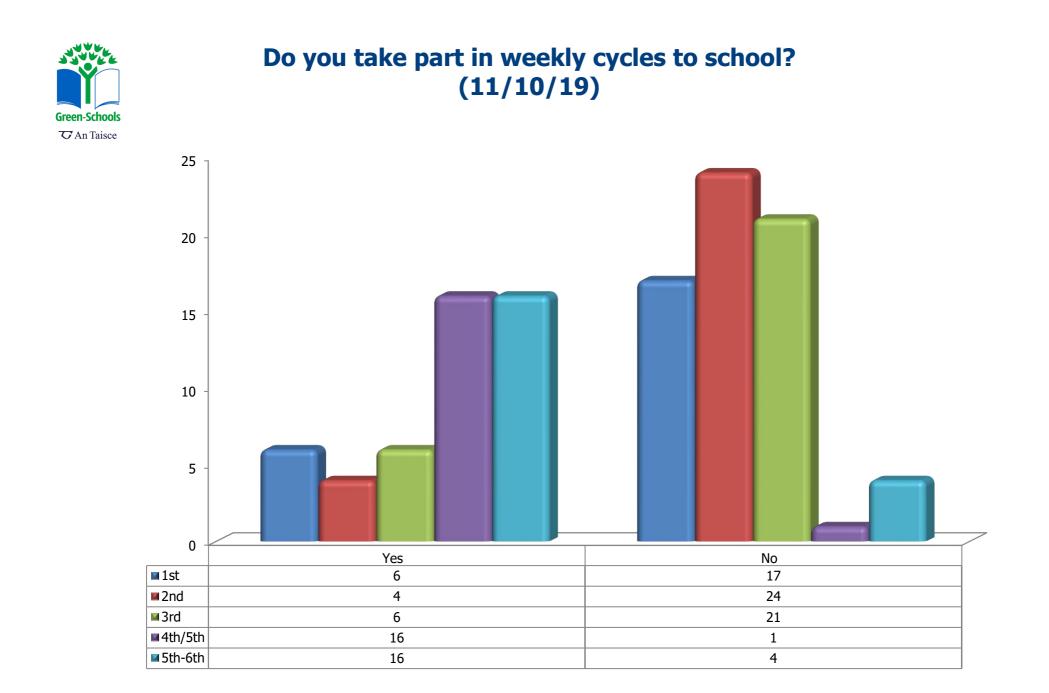

# **Scoil Raifteri**

Survey 1: 11/10/19



# How do you usually travel TO school?





# How would you PREFER to travel to school?



















# How would you PREFER to travel to school?





#### For those who travel to school by car (car, carpooling and Park and Stride), what changes would make you walk/cycle or scoot to school?





#### Cycling: How many students...





#### How many students who own or have use of a bike...

















#### For those who travel to school by car, what changes would make you walk/cycle or scoot to school? (11/10/19)





### Cycling: How many students... (11/10/19)





# How many students who own or have use of a bike... (11/10/19)















#### For those who travel to school by car, what changes would make you walk/cycle or scoot to school? (11/10/19)





### Cycling: How many students... (11/10/19)





# How many students who own or have use of a bike... (11/10/19)