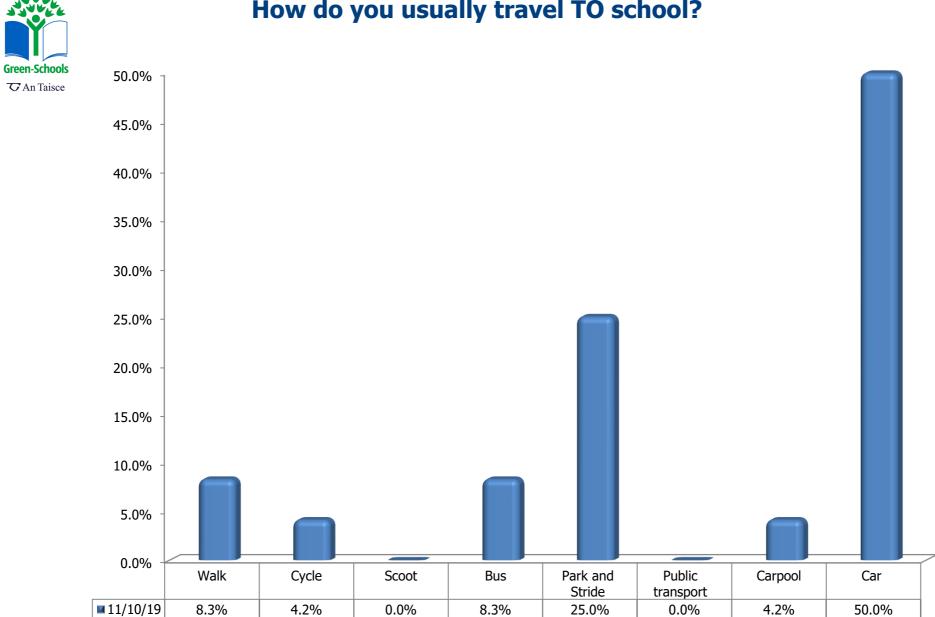

# **Scoil Raifteri**

Survey 1: 11/10/19



# How do you usually travel TO school?





# How would you PREFER to travel to school?



















# How would you PREFER to travel to school?





#### For those who travel to school by car (car, carpooling and Park and Stride), what changes would make you walk/cycle or scoot to school?





#### Cycling: How many students...





#### How many students who own or have use of a bike...

















#### For those who travel to school by car, what changes would make you walk/cycle or scoot to school? (11/10/19)





### Cycling: How many students... (11/10/19)





# How many students who own or have use of a bike... (11/10/19)















#### For those who travel to school by car, what changes would make you walk/cycle or scoot to school? (11/10/19)





### Cycling: How