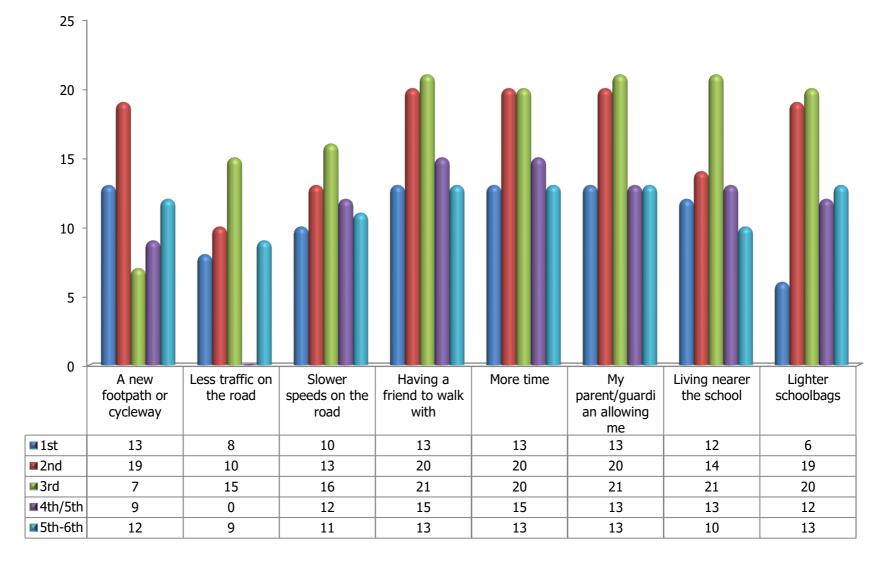

#### For those who travel to school by car (car, carpooling and Park and Stride), what changes would make you walk/cycle or scoot to school?

#### For those who travel to school by car, what changes would make you walk/cycle or scoot to school? (11/10/19)