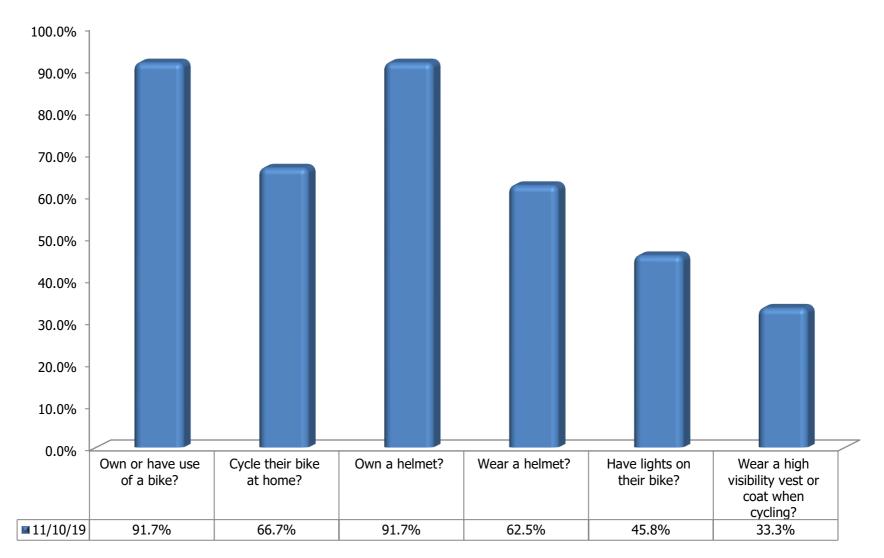

#### Cycling: How many students...

### Cycling: How many students... (11/10/19)