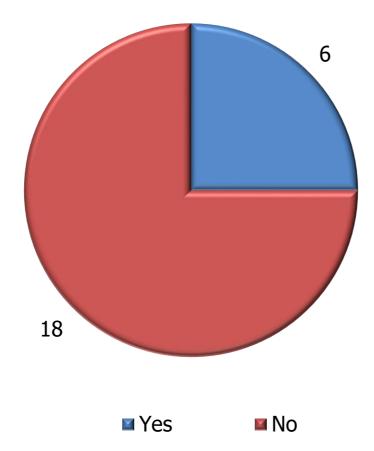

# **Scoil Raifteri**

Survey 1: 11/10/19



# How do you usually travel TO school?





# How would you PREFER to travel to school?



















# How would you PREFER to travel to school?





#### For those who travel to school by car (car, carpooling and Park and Stride), what changes would make you walk/cycle or scoot to school?





#### Cycling: How many students...





#### How many students who own or have use of a bike...

















#### For those who travel to school by car, what changes would make you walk/cycle or scoot to school? (11/10/19)





### Cycling: How many students... (11/10/19)





# How many students who own or have use of a bike... (11/10/19)















#### For those who travel to school by car, what changes would make you walk/cycle or scoot to school? (11/10/19)





### Cycling: How many students... (11/10/19)





# How many students who own or have use of a bike... (11/10/19)