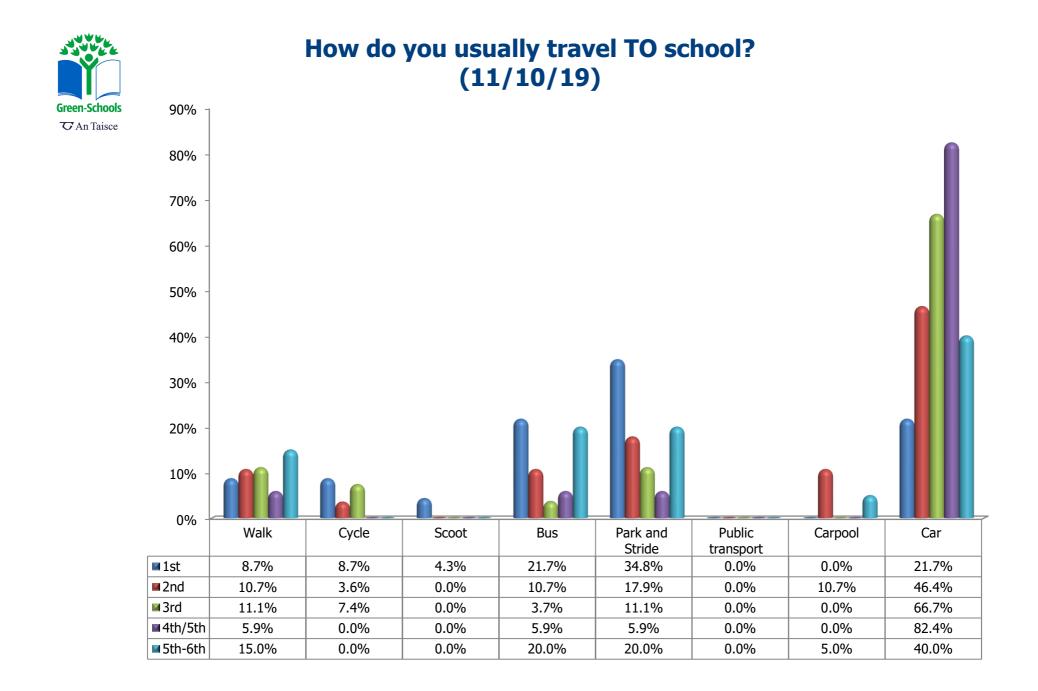

# **Scoil Raifteri**

Survey 1: 11/10/19



# How do you usually travel TO school?





# How would you PREFER to travel to school?



















# How would you PREFER to travel to school?





#### For those who travel to school by car (car, carpooling and Park and Stride), what changes would make you walk/cycle or scoot to school?





#### Cycling: How many students...





#### How many students who own or have use of a bike...

















#### For those who travel to school by car, what changes would make you walk/cycle or scoot to school? (11/10/19)





### Cycling: How many students... (11/10/19)





# How many students who own or have use of a bike... (11/10/19)















#### For those who travel to school by car, what changes would make you walk/cycle or scoot to school? (11/10/19)





### Cycling: How many students... (11/10/19)





# How many students who own or have use of a bike... (11/10/19)