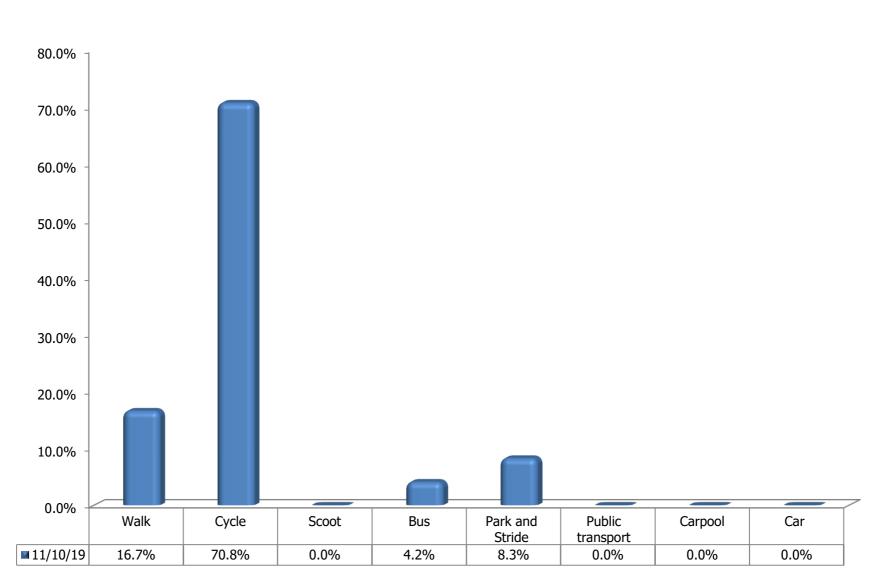

# **Scoil Raifteri**

Survey 1: 11/10/19



# How do you usually travel TO school?





# How would you PREFER to travel to school?



















# How would you PREFER to travel to school?





#### For those who travel to school by car (car, carpooling and Park and Stride), what changes would make you walk/cycle or scoot to school?





#### Cycling: How many students...





#### How many students who own or have use of a bike...

















#### For those who travel to school by car, what changes would make you walk/cycle or scoot to school? (11/10/19)





### Cycling: How many students... (11/10/19)





# How many students who own or have use of a bike... (11/10/19)















#### For those who travel to school by car, what changes would make you walk/cycle or scoot to school? (11/10/19)





### Cycling: How many students... (11/10/19)





# How many students who own or have use of a bike... (11/10/19)