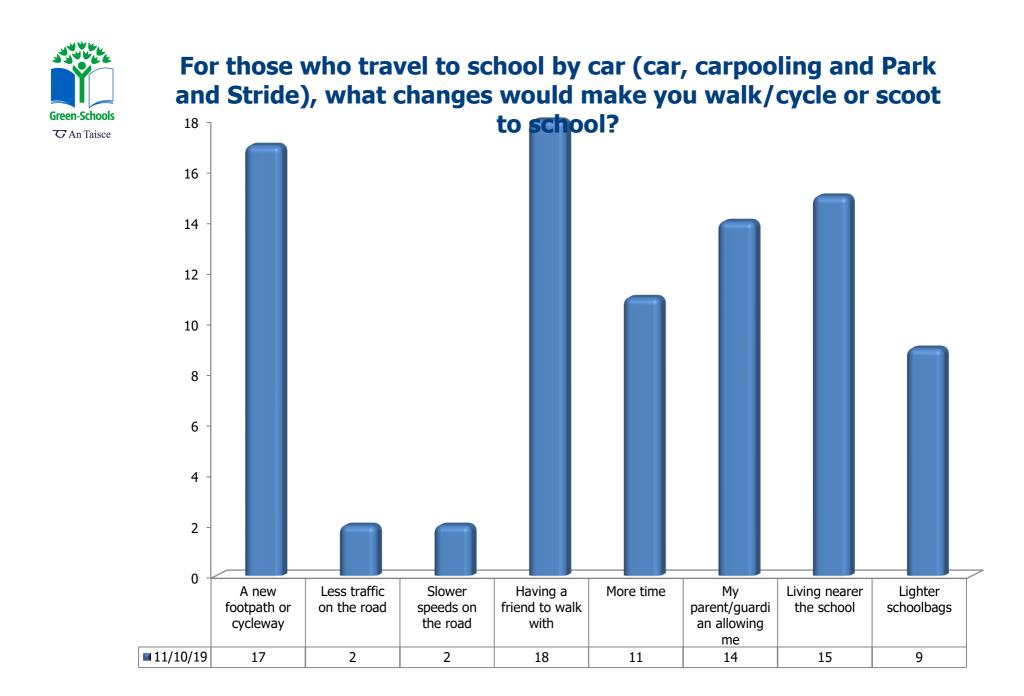

#### For those who travel to school by car (car, carpooling and Park and Stride), what changes would make you walk/cycle or scoot to school?

#### For those who travel to school by car, what changes would make you walk/cycle or scoot to school? (11/10/19)